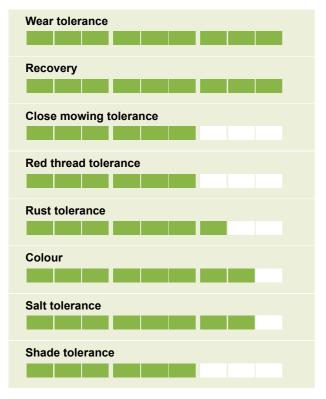

## **MM Tetra Sport**





## For winter and spring divot and renovation work

- Grows and germinates at lower soil temperatures
- Fast ground cover and establishment
- Winter and spring overseeding
- HEADSTART ® GOLD helps winter germination speed
- Unique and exclusive to the MM range
- Improved disease resistance with tetraploid power

## **Ratings**



## For winter and spring divot and renovation work.

This mixture is treated with Headstart® GOLD

| %   | Cultivar   | Species                               |
|-----|------------|---------------------------------------|
| 50% | TETRAMAGIC | Tetraploid Amenity Perennial ryegrass |
| 30% | TETRADRY   | Tetraploid Amenity Perennial ryegrass |
| 30% | ANNECY     | Perennial ryegrass                    |

Sowing Rate: 35-75g/m2 Oversowing Rate: 25-50g/m2

Pack Size: 20kg

Cutting Height: 20mm plus